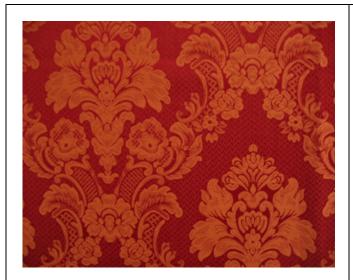

# Casa Loma

Casa Loma is filled with tradition and history. This 3 pattern jacquard woven collection features 3 distinct designs. Camelot is a beautifully drawn traditional frame, filled with texture and elegance. Newcastle falls into a more transitional story with its floral scroll that is very decorative and flows with grace. Stoneridge is our squiggly coordinate that works well with either of the main patterns listed above. All three patterns are available in the same 15 rich fabulous colors offering plenty of mix & match possibilities.

#### **NEWCASTLE**

15 67% Cotton, 33% Polyester Mexico

58" - 148 cm 20" (50.8 cm) 12" (30.5 cm) No

11 S

UFAC Class I & Cal. 117 Sec. E 30,000 DR Wyzenbeek Cotton Duck Class 4

Class 5