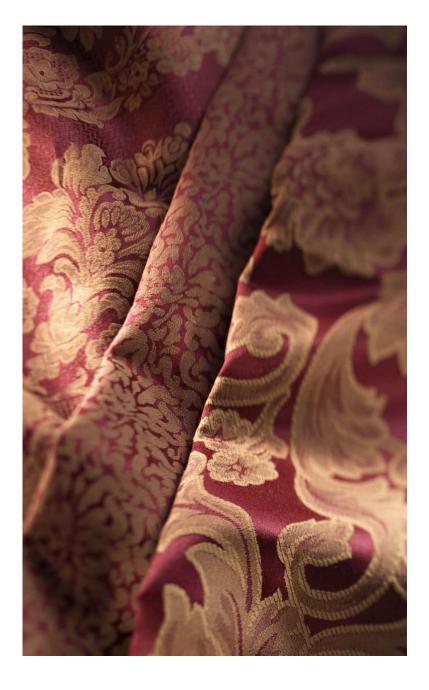

# Casa Loma

Casa Loma is filled with tradition and history. This 3 pattern jacquard woven collection features 3 distinct designs. Camelot is a beautifully drawn traditional frame, filled with texture and elegance. Newcastle falls into a more transitional story with its floral scroll that is very decorative and flows with grace. Stoneridge is our squiggly coordinate that works well with either of the main patterns listed above. All three patterns are available in the same 15 rich fabulous colors offering plenty of mix & match possibilities.

#### CAMELOT

15 67% Cotton, 33% Polyester Mexico 58" - 148 cm 11.25" (28.6 cm) 11.75" (29.8 cm) No 11 S

UFAC Class I & Cal. 117 Sec. E 30,000 DR Wyzenbeek Cotton Duck Class 4 Class 5