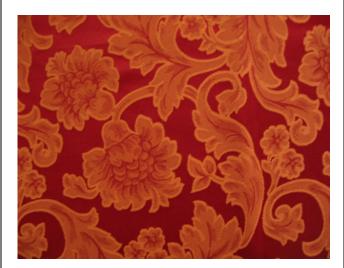

# Casa Loma

Casa Loma is filled with tradition and history. This 3 pattern jacquard woven collection features 3 distinct designs. Camelot is a beautifully drawn traditional frame, filled with texture and elegance. Newcastle falls into a more transitional story with its floral scroll that is very decorative and flows with grace. Stoneridge is our squiggly coordinate that works well with either of the main patterns listed above. All three patterns are available in the same 15 rich fabulous colors offering plenty of mix & match possibilities.

#### **NEWCASTLE**

15 67% Cotton, 33% Polyester Mexico

58" - 148 cm 20" (50.8 cm) 12" (30.5 cm) No

11 S

UFAC Class I & Cal. 117 Sec. E 30,000 DR Wyzenbeek Cotton Duck Class 4

Class 5