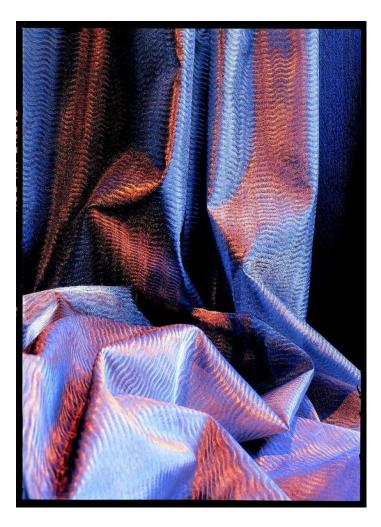

# Wavy

Wavy is a 126" (320 cm) wide yarn dyed 100% Polyester sheer, woven in a beautiful wave effect. The 24 decorative colors are woven with colored yarns, which give this sheer a magnificent iridescent effect.

Wavy is exclusive to Joanne/J.F. Fabrics for the North American market.