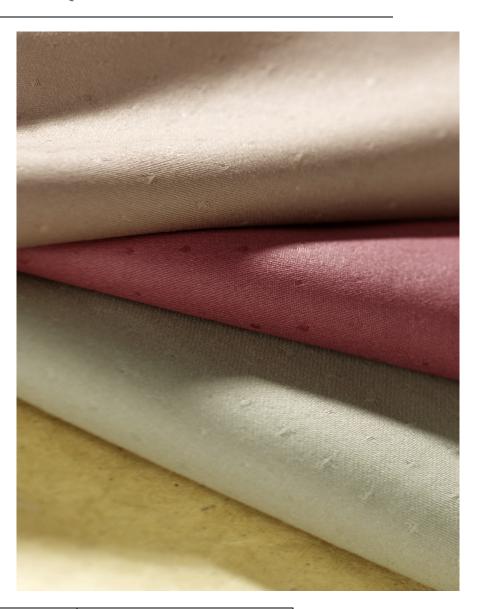

## **Spot**

# Spot

The name says it all. Spot is a dobby sateen weave with a pin dot that is simple yet very versatile. It can be used for drapery, bedding, upholstery, and decorative accessories. Spot is a refined collection of quality basic products available in an array of 62 fabulous colors.

### SPOT

62

50% Polyester, 50% Cotton

USA

54" - 137 cm

1" (2.5 cm)

0.5" (1.3 cm)

No 11.4