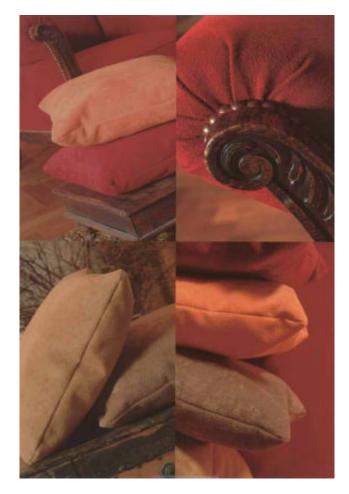

## PRODUCT INFORMATION Poochy - J3931

Poochy

Presenting Poochy, a boucle faux suede that offers exceptional quality combined with an interesting texture ultimate softness. and Poochy has rich saturated colors offered in 28 fun and inviting shades. Suitable for upholstery, drapery, bedding and decorative accessories. Poochy is washable making it very easy to care for. Please note that cleaning recommended. dry is not Poochy is exclusive to Joanne / J.F. Fabrics.