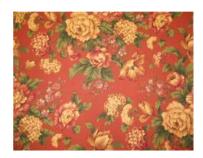

**15080** – A large traditional five-point floral bouquet design sampled in three colorways that coordinate very well with patterns 15076 and 15077. This design contains mostly cabbage roses in classic color combinations.

**15085** – A large five-point floral bouquet design. This floral bouquet is framed by an acanthus leaf motif forming a huge cameo design. This pattern is offered in four colorways and coordinates well with patterns 15075, 15076, 15077, 15078.