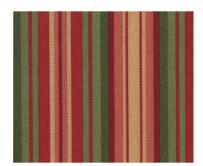

**15078** – A multi-width vertical stripe available in four colorways. This pattern was a horizontal repeat of 6.75" (17.1 cm) and coordinates with most of the floral designs in this collection.

**15079** – A classical rich colored large cameo design with a 25.25" (64.1 cm) vertical and 27" (69 cm) horizontal repeat. This design combines many sizes of acanthus leaves in four fashionable colorways.