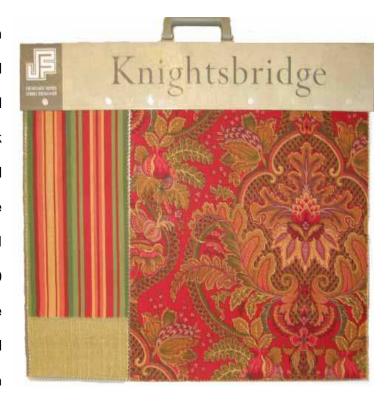

## Knightsbridge

**Exclusive to Joanne Fabrics in Canada** 

Available in Canada only

Knightsbridge is a versatile print collection of traditional floral bouquets and contemporary abstract designs, coordinated with vertical up the roll stripes, a small check and a rattan texture. All patterns are printed on a 100% Cotton heavy quality duck base cloth and are exclusive to Canada. All designs are 54" (137 cm) wide, pass 15,000 DR Wyzenbeek Cotton Duck and are suitable for drapery, bedding, upholstery and decorative accessories. This collection consists of 13 patterns; totaling 45 skus.

**15080** – A large traditional five-point floral bouquet design sampled in three colorways that coordinate very well with patterns 15076 and 15077. This design contains mostly cabbage roses in classic color combinations.

**15085** – A large five-point floral bouquet design. This floral bouquet is framed by an acanthus leaf motif forming a huge cameo design. This pattern is offered in four colorways and coordinates well with patterns 15075, 15076, 15077, 15078.