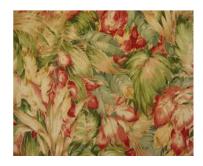

**15085** – A large five-point floral bouquet design. This floral bouquet is framed by an acanthus leaf motif forming a huge cameo design. This pattern is offered in four colorways and coordinates well with patterns 15075, 15076, 15077, 15078.