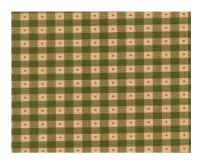

15076 – A small-scale check design with a square dot in each of the check squares. The repeat of this design is 1" (2.5 cm) by 1" (2.5 cm). There are four colorways in this great little furniture or correlating design.