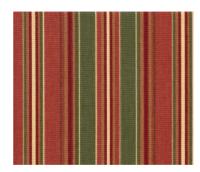

**15077** – A striking vertical stripe sampled in two strong colorways that coordinate very well with most of the floral designs in this collection or can stand alone and can be used for drapery, bedding, upholstery, and decorative applications.

**15078** – A multi-width vertical stripe available in four colorways. This pattern was a horizontal repeat of 6.75" (17.1 cm) and coordinates with most of the floral designs in this collection.

**15079** – A classical rich colored large cameo design with a 25.25" (64.1 cm) vertical and 27" (69 cm) horizontal repeat. This design combines many sizes of acanthus leaves in four fashionable colorways.