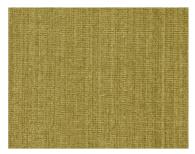

**15075** – A rattan textured look design in warm earthy tones (sampled in five colorways). This pattern can stand-alone or can coordinate with the entire collection making this pattern very versatile.