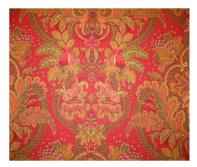

**15078** – A multi-width vertical stripe available in four colorways. This pattern was a horizontal repeat of 6.75" (17.1 cm) and coordinates with most of the floral designs in this collection.

**15079** – A classical rich colored large cameo design with a 25.25" (64.1 cm) vertical and 27" (69 cm) horizontal repeat. This design combines many sizes of acanthus leaves in four fashionable colorways.