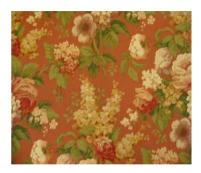

**15080** – A large traditional five-point floral bouquet design sampled in three colorways that coordinate very well with patterns 15076 and 15077. This design contains mostly cabbage roses in classic color combinations.

**15085** – A large five-point floral bouquet design. This floral bouquet is framed by an acanthus leaf motif forming a huge cameo design. This pattern is offered in four colorways and coordinates well with patterns 15075, 15076, 15077, 15078.