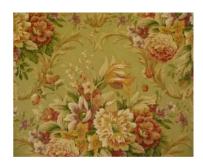

**15087** – A stunning floral bouquet design offered in four fresh and vibrant colorways. This design has an 18" (45.7 cm) vertical and 27" (69 cm) horizontal repeat and coordinates well with patterns 15076, 15077 and 15078.