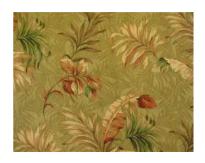

## **Knightsbridge Collection**

**15084** – A classic tropical design with an abundance of leaves placed randomly to portray a tropical forest look. Offered in a pastel colorway and a vibrant gem colorway this design can be used for drapery, bedding, upholstery or decorative accessories.