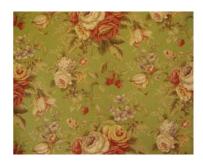

**15086** – A beautiful medium scaled floral bouquet motif offered in two warm toned colorways. This design has a 27" (69 cm) vertical and a 13.5" (34.3 cm) horizontal repeat with a dramatic colored flowers and a lighter colored plain background. This pattern coordinates well with patterns 15076 and 15077.

**15087** – A stunning floral bouquet design offered in four fresh and vibrant colorways. This design has an 18" (45.7 cm) vertical and 27" (69 cm) horizontal repeat and coordinates well with patterns 15076, 15077 and 15078.