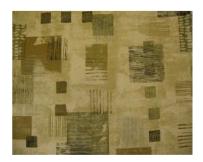

**15081** – A medium scaled contemporary pattern consisting of textured squares randomly placed in a 25.25" (64.1 cm) vertical and a 27" (69 cm) horizontal repeat. This pattern is sampled in four colorways and coordinates best with pattern 15075 a rattan-look print.