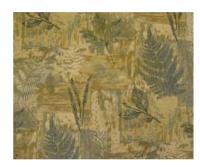

**15082** – A medium scaled botanical pattern combining many leaf and fern motifs on a geometrical background. Three soft natural toned colorways coordinate well with pattern 15075 a rattan-look print.