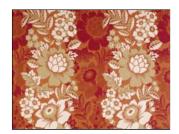

**FREEDOM** – A bold large-scaled floral striped panel utilizing classic floral motifs, but with a retro twist. This striking yet simple design comes to life on a textured cotton linen-look base cloth treated with **Teflon**® finish. Freedom is available in 6 eye catching skus.