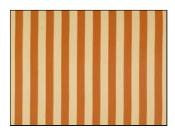

**CAPTURE** – A two-toned stripe designed to run up the roll and coordinates with pattern Entice is suitable for drapery, bedding, upholstery and decorative accessories. This design is also printed on a cotton satin base-cloth and is available in 5 unique color ways.