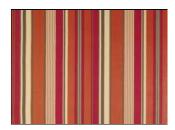

**CAPTURE** – A two-toned stripe designed to run up the roll and coordinates with pattern Entice is suitable for drapery, bedding, upholstery and decorative accessories. This design is also printed on a cotton satin base-cloth and is available in 5 unique color ways.