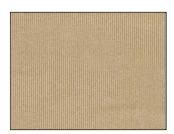

**ESCALA** – A 100% Polyester faux suede woven into a sophisticated narrow wale corduroy effect. Escala coordinates beautifully with any of the designs from the Obsession collection. Re-sampled in 13 color ways.