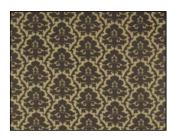

Obsession Collection Continued...

Permanent FR (NFPA 701) finish is available (with the exception of Escala). Minimum quantity 50 yards.

**ENTICE** – An age-old damask motif, which is seeing a revival in the current world of trends, is interpreted once again in a simple and contemporary way. This design is printed on a cotton satin base-cloth and available in 5 skus that co-ordinate with pattern Capture.