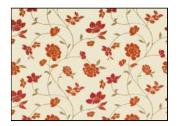

ADORE – A dainty floral vine design available in 6 soft color ways and printed on a textured linen-look base cloth treated with **Teflon®** finish. This design features randomly spaced small floral heads on a fine vine scrolled throughout. The large 24.5" x 27" repeat indicates the minimal coverage of these essentials. It is a very pretty soft floral for all home décor applications.