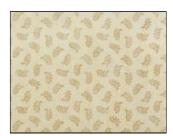

**EDEN** – A strong and charming scattered leaf pattern is available in 2 natural color ways. This design is printed on a textured linen-look base cloth treated with **Teflon®** finish and can be used for drapery, bedding, upholstery, and decorative applications.