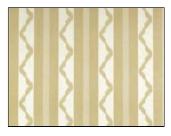

**ENERGY** – A broad striped design featuring a classic ikat motif meandering along uncluttered textural plains of color. This design is printed on a textured linen-look base cloth treated with Teflon® finish and designed to run up the roll and is available in 4 soft and bold color ways.