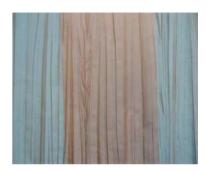

**35065** – A pleated reversible plain taffeta offered in 13 colorways. This pattern is sampled on both sides of the fabric in our Compleat book to show each available color options.

**35066** – A pleated wide-width two-toned vertical striped taffeta sampled in 13 colorways. This pattern also coordinates with 35065.