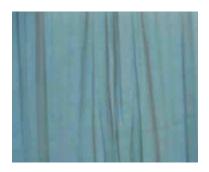

**35065** – A pleated reversible plain taffeta offered in 13 colorways. This pattern is sampled on both sides of the fabric in our Compleat book to show each available color options.

**35066** – A pleated wide-width two-toned vertical striped taffeta sampled in 13 colorways. This pattern also coordinates with 35065.